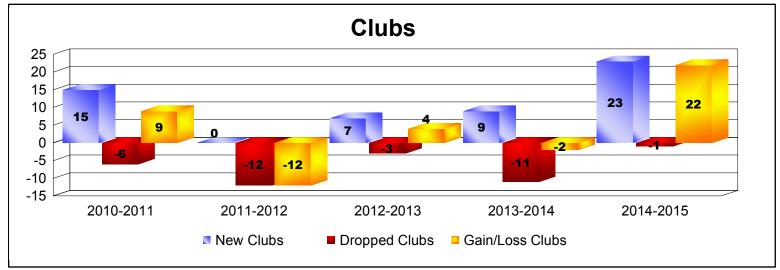

District 388 As of June 2015 Cumulative

| Year      | New<br>Clubs | Dropped<br>Clubs | Gain/<br>Loss<br>Clubs | New<br>Members | Charter<br>Members | Reinstate<br>Members | Transfer<br>Members | Total<br>Member<br>Added | Total<br>Members<br>Dropped | Gain/<br>Loss<br>Members |
|-----------|--------------|------------------|------------------------|----------------|--------------------|----------------------|---------------------|--------------------------|-----------------------------|--------------------------|
| 2010-2011 | 15           | -6               | 9                      | 12             | 314                | 0                    | 0                   | 326                      | -153                        | 173                      |
| 2011-2012 | 0            | -12              | -12                    | 90             | 0                  | 95                   | 4                   | 189                      | -355                        | -166                     |
| 2012-2013 | 7            | -3               | 4                      | 46             | 191                | 107                  | 13                  | 357                      | -100                        | 257                      |
| 2013-2014 | 9            | -11              | -2                     | 114            | 217                | 2                    | 1                   | 334                      | -374                        | -40                      |
| 2014-2015 | 23           | -1               | 22                     | 418            | 755                | 5                    | 3                   | 1181                     | -153                        | 1028                     |
| Average   | 11           | -7               | 4                      | 136            | 295                | 42                   | 4                   | 477                      | -227                        | 250                      |