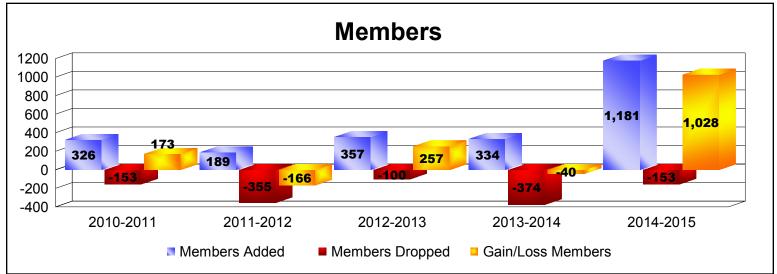

District 388 As of June 2015 Cumulative

| Year      | New<br>Clubs | Dropped<br>Clubs | Gain/<br>Loss<br>Clubs | New<br>Members | Charter<br>Members | Reinstate<br>Members | Transfer<br>Members | Total<br>Member<br>Added | Total<br>Members<br>Dropped | Gain/<br>Loss<br>Members |
|-----------|--------------|------------------|------------------------|----------------|--------------------|----------------------|---------------------|--------------------------|-----------------------------|--------------------------|
| 2010-2011 | 15           | -6               | 9                      | 12             | 314                | 0                    | 0                   | 326                      | -153                        | 173                      |
| 2011-2012 | 0            | -12              | -12                    | 90             | 0                  | 95                   | 4                   | 189                      | -355                        | -166                     |
| 2012-2013 | 7            | -3               | 4                      | 46             | 191                | 107                  | 13                  | 357                      | -100                        | 257                      |
| 2013-2014 | 9            | -11              | -2                     | 114            | 217                | 2                    | 1                   | 334                      | -374                        | -40                      |
| 2014-2015 | 23           | -1               | 22                     | 418            | 755                | 5                    | 3                   | 1181                     | -153                        | 1028                     |
| Average   | 11           | -7               | 4                      | 136            | 295                | 42                   | 4                   | 477                      | -227                        | 250                      |